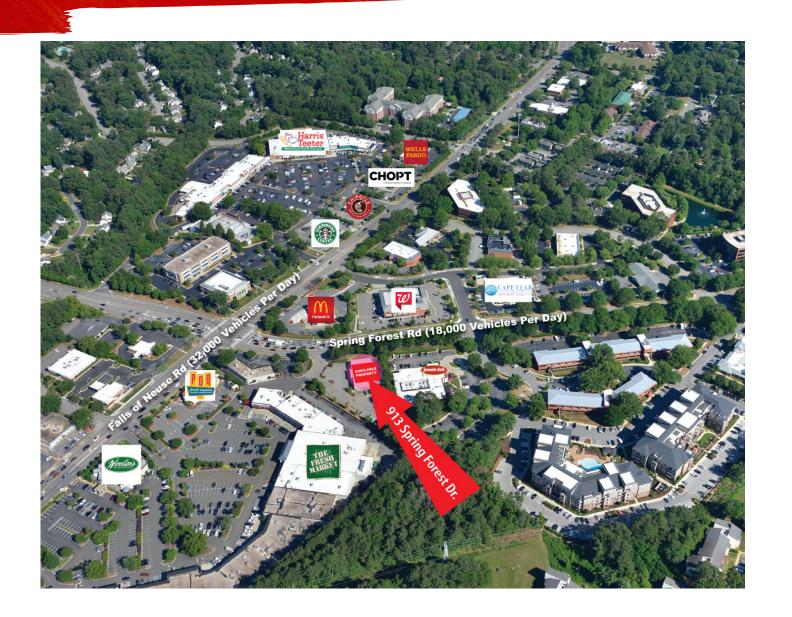

#### 913 Spring Forest Rd, Raleigh, NC 27609

#### Traffic Counts

35,850 Falls of Neuse Road

/8,000 Spring Forest Road

#### **Area retailers**

The Fresh Market, TJ Maxx, HomeGoods, Harris Teeter, BJ's, Marshalls, Belk, Barnes & Noble, Kroger, Petsmart, Chick-fil-A, Lowes, Sam's Club