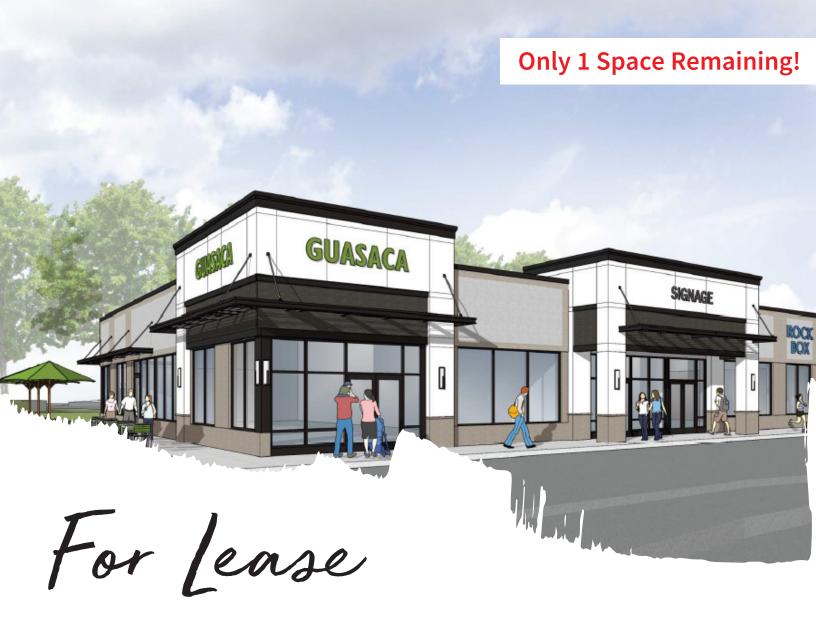

#### Last space remaining! 1,473 s.f. available

- Join tenants Rock Box Fitness and Guasaca Grill
- Significant improvements to the building and landscaping underway
- Approximately 1.0 acre, with 53 parking spaces on property
- Excellent visibility from Falls of Neuse Road at signalized intersection
- Surrounded by a strong tenant mix of national, regional, and local retailers
- Shared access with Fresh Market anchored shopping center
- Situated on highly traveled retail/office corridor