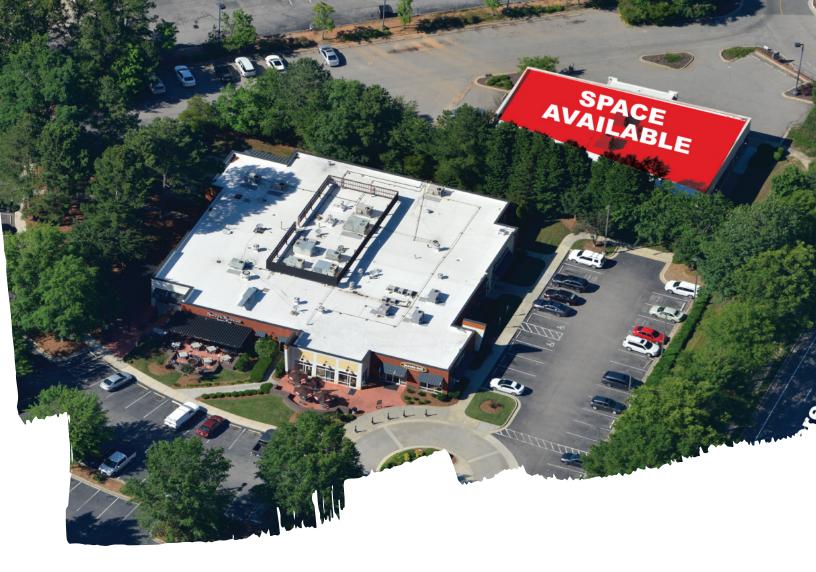

#### Last space remaining! 1,473 s.f. available

- Join tenants Rock Box Fitness and Guasaca Grill
- Significant improvements to the building and landscaping underway
- Approximately 1.0 acre, with 53 parking spaces on property
- Excellent visibility from Falls of Neuse Road at signalized intersection
- Surrounded by a strong tenant mix of national, regional, and local retailers
- Shared access with Fresh Market anchored shopping center
- Situated on highly traveled retail/office corridor

#### 913 Spring Forest Rd, Raleigh, NC 27609