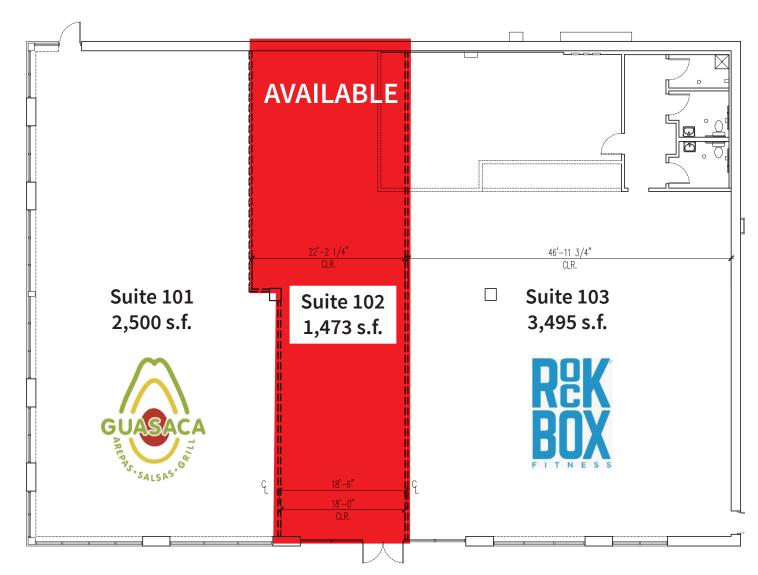

#### Last space remaining! 1,473 s.f. available

- Join tenants Rock Box Fitness and Guasaca Grill
- Significant improvements to the building and landscaping underway
- Approximately 1.0 acre, with 53 parking spaces on property
- Excellent visibility from Falls of Neuse Road at signalized intersection
- Surrounded by a strong tenant mix of national, regional, and local retailers
- Shared access with Fresh Market anchored shopping center
- Situated on highly traveled retail/office corridor