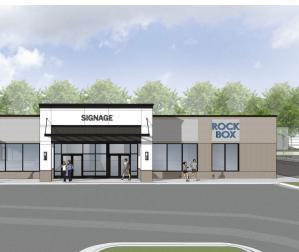

#### Last space remaining! 1,473 s.f. available

- Join tenants Rock Box Fitness and Guasaca Grill
- Significant improvements to the building and landscaping underway
- Approximately 1.0 acre, with 53 parking spaces on property
- Excellent visibility from Falls of Neuse Road at signalized intersection
- Surrounded by a strong tenant mix of national, regional, and local retailers
- Shared access with Fresh Market anchored shopping center
- Situated on highly traveled retail/office corridor