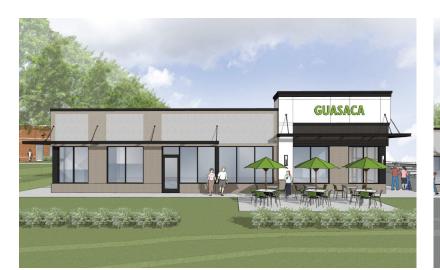

#### Last space remaining! 1,473 s.f. available

- Join tenants Rock Box Fitness and Guasaca Grill
- Significant improvements to the building and landscaping underway
- Approximately 1.0 acre, with 53 parking spaces on property
- Excellent visibility from Falls of Neuse Road at signalized intersection
- Surrounded by a strong tenant mix of national, regional, and local retailers
- Shared access with Fresh Market anchored shopping center
- Situated on highly traveled retail/office corridor